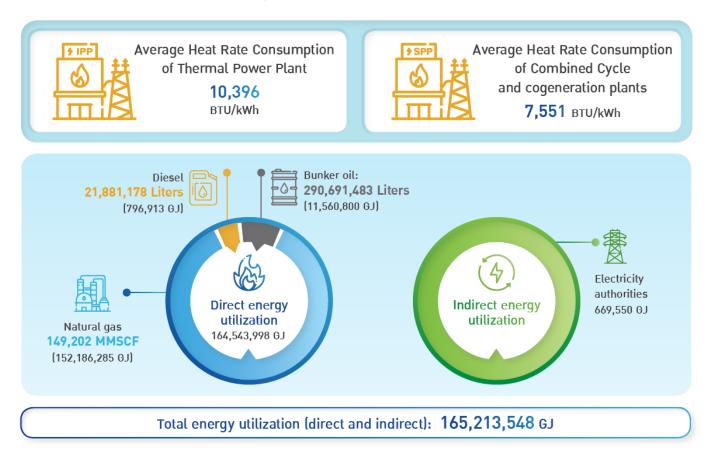

## Material Use: Natural Gas (MMSFC), Diesel Oil (Litres), Energy Consumption

All 6 RATCH-controlled power plants have 4,089 MW in combined installed capacity or 83.81% of total revenue in 2022. All use natural gas as the primary fuel source, except Ratchaburi Power Plant (with installed capacity of 3,645 MW or 72.25% of 2022 revenue) which was designed to work primarily on natural gas and also on diesel and bunker oil as the secondary fuel source. For national energy security, the power plant uses diesel or bunker oil when natural gas supply from Myanmar is stopped following maintenance and other necessities. The fuel switch follows EGAT National Control Center's order. In 2022, the center ordered Ratchaburi Thermal Power Plant Unit 1 and 2 with 735 MW capacity each to use bunker oil.

| Indicator                       | Unit               | 2022        | 2021        | 2020       |
|---------------------------------|--------------------|-------------|-------------|------------|
| Volume of natural gas           | million cubic feet | 149,202     | 121,482     | 129,310    |
| Volume of bunker oil            | liter              | 290,691,483 | 161,121,423 | 0          |
| Volume of diesel                | liter              | 21,881,178  | 9,244,423   | 2,020,571  |
| Net generation output           | megawatt-hour      | 18,488,776  | 14,625,418  | 14,933,403 |
| Consumption of renewable energy | megawatt-hour      | 13,860      | 2,858       | 0          |

Note: - In 2022 are reported the consumption and performance of Ratchaburi Power Plant, Berkprai Cogeneration Power Plant, Nava Nakhon Generating Power Plant, Ratch Cogeneration Power Plant, Nexif Ratch Energy Rayong Power Plant and Sahacogeneration Power Plant (Chonburi)

- In 2020 - 2021 are excluded Sahacogeneration Power Plant (Chonburi) and Nexif Ratch Energy Rayong Power Plant.

 RATCH Group Public Company Limited

 72 Ngam Wong Wan Road, Bangkhen Muang Nonthaburi 11000 Tel. 0 2794 9999

## Heat Rate and Energy Consumption of Power Plant in Thailand 2022

RATCH Group Public Company Limited72 Ngam Wong Wan Road, Bangkhen Muang Nonthaburi 11000 Tel. 0 2794 9999